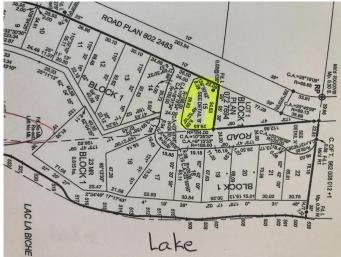

#### **Community Information**

| Address     | Lot 15 Campsite Road |
|-------------|----------------------|
| Subdivision | NONE                 |
| City        | Plamondon            |
| County      | Lac La Biche County  |
| Province    | Alberta              |
| Postal Code | T0A 2T0              |

# Amenities

| Utilities       | Electricity at Lot Line, Natural Gas at Lot Line |
|-----------------|--------------------------------------------------|
| Is Waterfront   | Yes                                              |
| Exterior        |                                                  |
| Lot Description | Brush, Greenbelt, Level, Waterfront              |