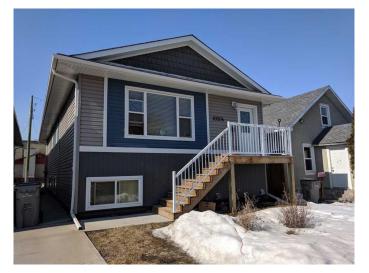

## \$464,900

6 Bedroom, 4.00 Bathroom, 1,399 sqft Residential on 0.09 Acres

Avondale., Grande Prairie, Alberta

Beautiful location beside the Catholic Church and edging on Grande Prairies Muskoseeppi Park. This property consists of 1 duplex with 2 units that are 3 bedroom, 1.5 bathroom. Good tenants in place .Units are in great shape. Call REALTOR® for your private viewing and more financial information.

### **Essential Information**

MLS® # A2111244 Price \$464,900

Bedrooms 6

Bathrooms 4.00

Full Baths 2 Half Baths 2

Square Footage 1,399
Acres 0.09
Year Built 2015

Type Residential

Sub-Type Duplex

Style Bi-Level, Side by Side

Status Active