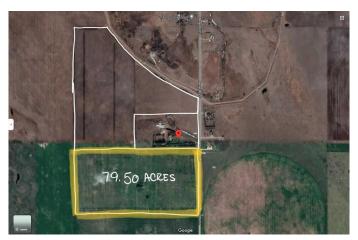

### \$3,900,000

0 Bedroom, 0.00 Bathroom, Land on 79.50 Acres

NONE, Strathmore, Alberta

Located within the Town of Strathmore, a rare opportunity to own approximately 80 acres for future development. Town of Strathmore has an Area Structure Plan available.

#### **Essential Information**

MLS®# A2108975 Price \$3,900,000

Bathrooms 0.00 79.50 Acres Type Land

Sub-Type Residential Land

**Status** Active