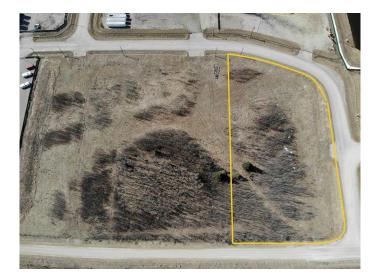

#### \$129,000

0 Bedroom, 0.00 Bathroom, Land on 2.65 Acres

NONE, Rural Mountain View County, Alberta

Great location for your new business venture. 2.65 acres in the Cowboy Trail Business Park. Excellent access from either Hwy 22 or Hwy 27. Great corner lot.

#### **Essential Information**

MLS® # A2107599 Price \$129,000

Bathrooms 0.00 Acres 2.65 Type Land

Sub-Type Industrial Land

Status Active

## **Community Information**

Address 7, 32532 Range Road 42

Subdivision NONE

City Rural Mountain View County

County Mountain View County

Province Alberta
Postal Code T0M1X0