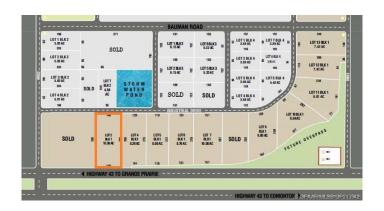

### \$2,500,000

0 Bedroom, 0.00 Bathroom, Land on 9.98 Acres

Hawker Industrial Park, Rural Grande Prairie No. 1, County of, Alberta

This 10.00 acre lot is Highway 43 frontage zoned RM4 which includes, Atco power, gas, Aquatera water and Telus high-speed to the lot line. Hawker Industrial Park is located across Highway 43 from Ritchie Bros. and is a highly visible location.

## **Community Information**

Address 75, 722040 Range Road 51

Subdivision Hawker Industrial Park

City Rural Grande Prairie No. 1, County of

County Grande Prairie No. 1, County of

Province Alberta
Postal Code T8X 4J3