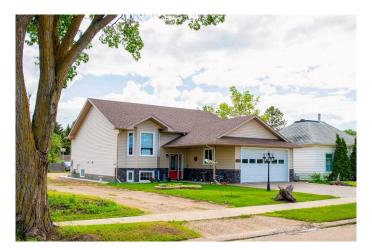

### \$449,000

4 Bedroom, 3.00 Bathroom, 1,466 sqft Residential on 0.16 Acres

Wainwright, Wainwright, Alberta

Stunning home with plenty of space for the whole family. Outside you will find a no maintenance backyard with a second garage 24X22, that is heated and insulated along with a storage shed. Front yard has lawn, flower beds and interlocking block driveway. Upstairs of this home has your main floor laundry room, 2 bedroom, 4 pc bathroom with jetted tub, 3 pc ensuite, dining room, kitchen, nook and vaulted ceilings. In the basement you will find an additional 2 bedroom, office, storage room, and large family room games room. There is also a double attached garage and all interior doors are 36" wide to finish off this amazing family home. Don't miss out!

#### **Amenities**

Parking Spaces 6

Parking Double Garage Attached, Double Garage Detached, Heated Garage,

Insulated, Interlocking Driveway, Workshop in Garage

#### **Exterior**

Exterior Features Storage

Lot Description Back Yard, Low Maintenance Landscape, Landscaped

Roof Asphalt Shingle

Construction Wood Frame

Foundation Wood