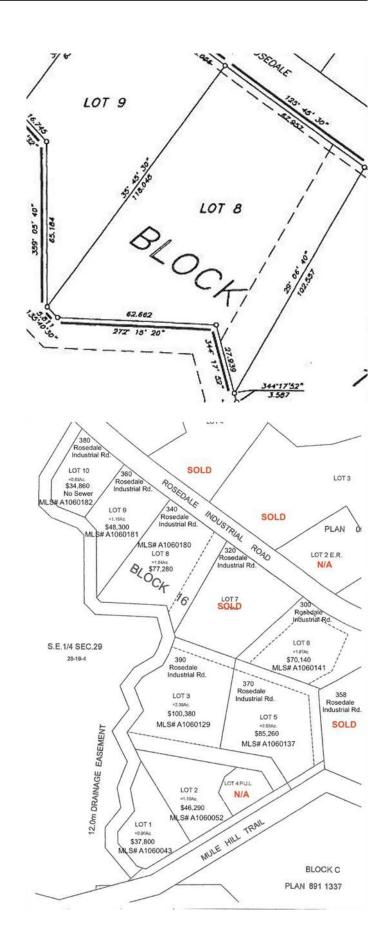

# \$77,280 - Lot 8 340 Industrial Road, Drumheller

MLS® #A2101922

### \$77,280

0 Bedroom, 0.00 Bathroom, Land on 1.84 Acres

Downtown, Drumheller, Alberta

Located in the community of Rosedale, approximately 10 km from the intersection of Highway 9 & 10 and approximately 6 km from Drumheller city center. Lot 8 is 1.84 Acres in Subdivision that has already seen development. Area subject to an easement by the Town of Drumheller. Lot will have water, electricity, and natural gas servicing to the property line. Direct connection to sanitary sewer from the property line is available. If you combine this lot with others that total over 2 acres, you may be eligible for a 10% discount. Ask your agent about tax incentives. \*\*\*Residential uses not allowed on this land\*\*\* Legal Description: Lot 8 Block 16 Plan 0614150 Roll: 19060802 | 2023 taxes: \$0 | Lot size: 1.840 Acres | Land Use / Zoning: ED | Title number: 061 478 257 +6 LINC Number: 0032 045 917 | non financial encumbrances: 811 117 857 23/06/1981 UTILITY RIGHT OF WAY GRANTEE - ICG UTILITIES (PLAINS-WESTERN) LTD. 941 151 458 09/06/1994 CAVEAT RE: RIGHT OF WAY AGREEMENT 061 478 259 17/11/2006 EASEMENT. Buyer must fill out a development permit application sheet as part of the offer outlining what they will build, who their contractor is, and outline the timeline that starts substantial construction within 8 months and completes construction with 24 months. Offers must be left open for 3 weeks from the date submitted.

# **Community Information**

Address Lot 8 340 Industrial Road

Subdivision Downtown

City Drumheller
County Drumheller

Province Alberta

Postal Code T0J 0Y0

### **Exterior**

Lot Description Irregular Lot, See Remarks