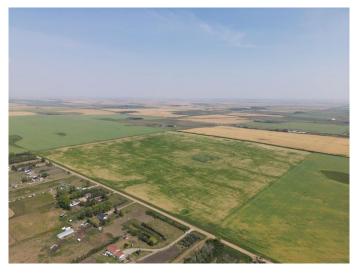

#### \$2,800,000

0 Bedroom, 0.00 Bathroom, Land on 160.00 Acres

NONE, Rural Rocky View County, Alberta

Great investment opportunity! This quarter section is 1.5 miles north of Country Hills Blvd (Highway 564) and 8 minutes from Stoney Trail. Income producer that's perfect for Investors/Developers. Located near the OMNI area structure plan and East of Prairie Royal Estates. Land has alternating crops of wheat and barley.