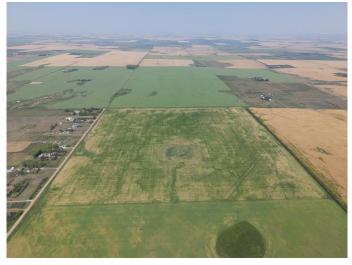

#### \$2,800,000

0 Bedroom, 0.00 Bathroom, Land on 160.00 Acres

NONE, Rural Rocky View County, Alberta

Great investment opportunity! This quarter section is 1.5 miles north of Country Hills Blvd (Highway 564) and 8 minutes from Stoney Trail. Income producer that's perfect for Investors/Developers. Located near the OMNI area structure plan and East of Prairie Royal Estates. Land has alternating crops of wheat and barley.