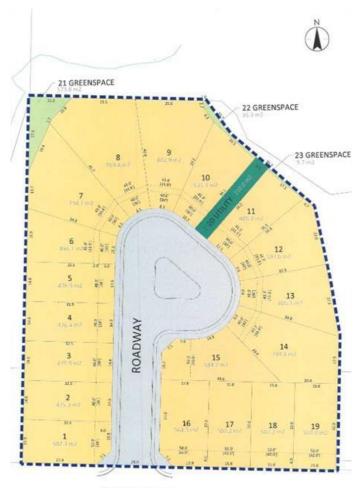

### \$156,000

0 Bedroom, 0.00 Bathroom, Land on 0.12 Acres

Henner's Landing, Lacombe, Alberta

Arguably the best lots available in Lacombe to build on. Located in Lacombe's newest subdivision featuring 19 lots. Most lots feature walkout options and spectacular views of the lakes. Backing onto municipal reserves and Lacombe's famous walking trails. These types of lots don't come around often and won't come again anytime soon. Possession is slated for June 1, 2025. If you are looking for that special lot to build your dream home in what will soon be the "place to live" in Lacombe here it is.

### **Essential Information**

MLS® # A2098960 Price \$156,000

Bathrooms 0.00 Acres 0.12 Type Land

Sub-Type Residential Land

Status Active

## **Community Information**

Address 8 Henner's Place Subdivision Henner's Landing

City Lacombe
County Lacombe
Province Alberta
Postal Code T4L1Y9

**BEARDSLEY AVENUE** 

### **Exterior**

Lot Description Creek/River/Stream/Pond, Cul-De-Sac, Environmental Reserve,

Rectangular Lot, Views