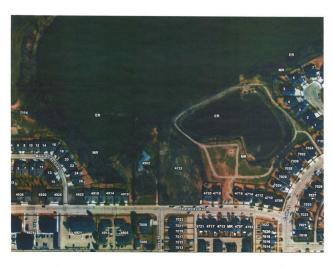

### \$170,000

0 Bedroom, 0.00 Bathroom, Land on 0.12 Acres

Henner's Landing, Lacombe, Alberta

An interesting option with this lot. The City requires the Public Utility Right away to be merged with either lot 10 or 11. This allows a significantly larger home to be built and a much more spacious yard. There will be a cost associated for choosing this option. Lot 11 is One of a kind. Lake view, large pie lot backing onto green space. Arguably the best lots available in Lacombe to build on. Located in Lacombe's newest subdivision featuring 19 lots. Most lots feature walkout options and spectacular views of the lakes. Backing onto municipal reserves and Lacombe's famous walking trails. These types lots don't come around often and won't come again anytime soon. Possession is slated for fall 2024. If you are looking for that special lot to build your dream home in what will soon be the "place to live" in Lacombe here it is.