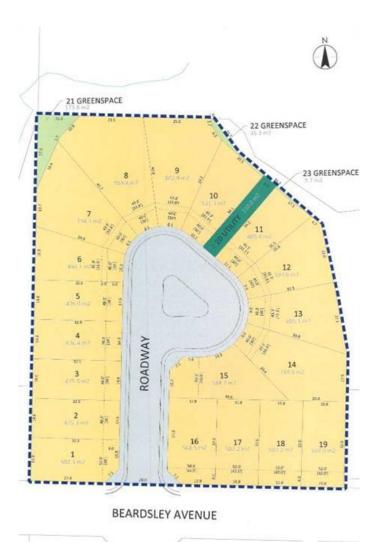

#### \$209,000

0 Bedroom, 0.00 Bathroom, Land on 0.18 Acres

Henner's Landing, Lacombe, Alberta

Lot 14 is One of a kind. Lake view, large pie lot backing onto green space. Arguably the best lots available in Lacombe to build on. Located in Lacombe's newest subdivision featuring 19 lots. Most lots feature walkout options and spectacular views of the lakes. Backing onto municipal reserves and Lacombe's famous walking trails. These types lots don't come around often and won't come again anytime soon. Possession is slated for fall 2024. If you are looking for that special lot to build your dream home in what will soon be the " place to live" in Lacombe here it is.

## **Community Information**

| Address     | 14 Beardsley Avenue |
|-------------|---------------------|
| Subdivision | Henner's Landing    |
| City        | Lacombe             |
| County      | Lacombe             |
| Province    | Alberta             |
| Postal Code | T4L1Y9              |

# Exterior

Lot Description Creek/River/Stream/Pond, Cul-De-Sac, Environmental Reserve, Views, Pie Shaped Lot