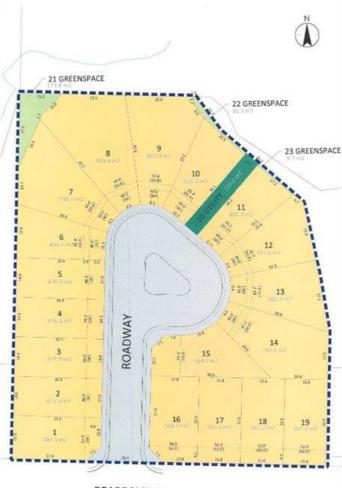

#### \$169,900

0 Bedroom, 0.00 Bathroom, Land on 0.13 Acres

Henner's Landing, Lacombe, Alberta

Arguably the best lots available in Lacombe to build on. Located in Lacombe's newest subdivision featuring 19 lots. Most lots feature walkout options and spectacular views of the lakes. Backing onto municipal reserves and Lacombe's famous walking trails. These types of lots don't come around often and won't come again anytime soon. Possession is slated for June 1, 2025. If you are looking for that special lot to build your dream home in what will soon be the "place to live" in Lacombe here it is.

#### Exterior

| Lot Description | Creek/River/Stream/Pond, | Cul-De-Sac, | Environmental | Reserve, |
|-----------------|--------------------------|-------------|---------------|----------|
|                 | Rectangular Lot, Views   |             |               |          |