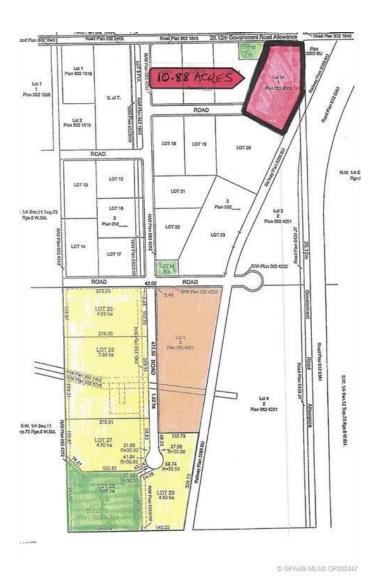

#### \$1,500,000

0 Bedroom, 0.00 Bathroom, Land on 10.88 Acres

Emerson Trail Industrial Park, Rural Grande Prairie No. 1, County of, Alberta

Huge Visibility for this vacant parcel of land zoned RM-2 (Rural Medium Industrial) in an excellent location right on the corner of Emerson Trail and Highway 2. The size is 10.88 acres and has great frontage. Services available to the edge of the property. One of the last parcels of land of this size available with such good exposure and access.

## Lot Description Corner Lot, Irregular Lot

## **Additional Information**

| Date Listed    | December 19th, 2023 |
|----------------|---------------------|
| Days on Market | 473                 |
| Zoning         | RM-2                |