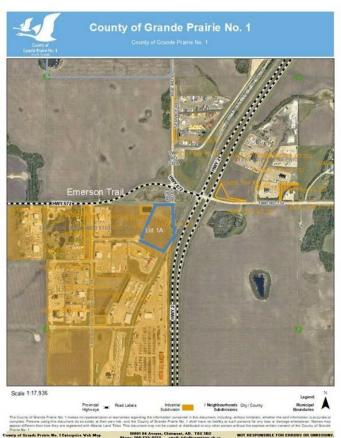

#### \$1,500,000

0 Bedroom, 0.00 Bathroom, Land on 10.88 Acres

Emerson Trail Industrial Park, Rural Grande Prairie No. 1, County of, Alberta

Huge Visibility for this vacant parcel of land zoned RM-2 (Rural Medium Industrial) in an excellent location right on the corner of Emerson Trail and Highway 2. The size is 10.88 acres and has great frontage. Services available to the edge of the property. One of the last parcels of land of this size available with such good exposure and access.

## **Community Information**

| Address     | 13 61027 Highway 672                  |
|-------------|---------------------------------------|
| Subdivision | Emerson Trail Industrial Park         |
| City        | Rural Grande Prairie No. 1, County of |
| County      | Grande Prairie No. 1, County of       |
| Province    | Alberta                               |
| Postal Code | T0H 3C0                               |

## Lot Description Corner Lot, Irregular Lot