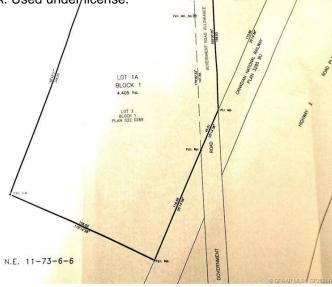

#### \$1,500,000

0 Bedroom, 0.00 Bathroom, Land on 10.88 Acres

Emerson Trail Industrial Park, Rural Grande Prairie No. 1, County of, Alberta

Huge Visibility for this vacant parcel of land zoned RM-2 (Rural Medium Industrial) in an excellent location right on the corner of Emerson Trail and Highway 2. The size is 10.88 acres and has great frontage. Services available to the edge of the property. One of the last parcels of land of this size available with such good exposure and access.

## **Community Information**

| Address     | 13 61027 Highway 672                  |
|-------------|---------------------------------------|
| Subdivision | Emerson Trail Industrial Park         |
| City        | Rural Grande Prairie No. 1, County of |
| County      | Grande Prairie No. 1, County of       |
| Province    | Alberta                               |
| Postal Code | T0H 3C0                               |

## Lot Description Corner Lot, Irregular Lot