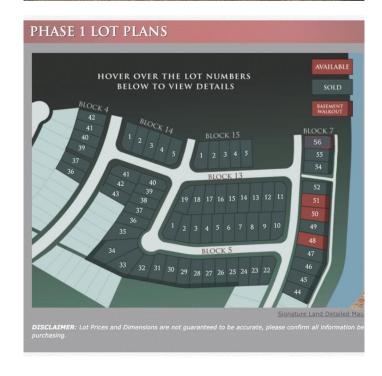

### \$125,999

0 Bedroom, 0.00 Bathroom, Land on 0.11 Acres

Signature Falls, Grande Prairie, Alberta

Welcome home to Signature Falls! Community and family oriented lots located near a park, walking trails and schools. Build your dream home here! Plenty of lots to choose from. Call your Realtor today to find out more!

### **Essential Information**

MLS® # A2095371 Price \$125,999

Bathrooms 0.00 Acres 0.11 Type Land

Sub-Type Residential Land

Status Active

## **Community Information**

Address 8558 72 Avenue
Subdivision Signature Falls
City Grande Prairie
County Grande Prairie

Province Alberta
Postal Code T8X 0N9