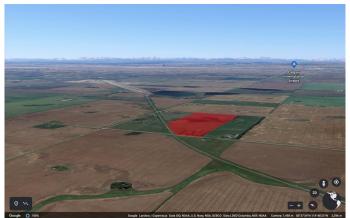

## \$3,600,000

0 Bedroom, 0.00 Bathroom, Land on 60.60 Acres

NONE, Rural Rocky View County, Alberta

Embark on a lucrative business venture with this exceptional 60.6-acre future industrial parcel, strategically located within the County-approved Conrich Area Structure Plan. Nestled northeast of the CN Calgary Logistics Park, the property boasts the potential for direct rail access, offering unparalleled connectivity for your operations. Priced attractively at just under \$60,000 per acre, this represents an outstanding deal for savvy investors and businesses looking to thrive in a burgeoning industrial landscape. Enhance your logistical capabilities even further with the option to acquire the adjacent 40-acre lot. Seize this moment to secure a prime piece of the future industrial hub and propel your business to new heights!

### **Community Information**

Address 252081 Range Road 281

Subdivision NONE

City Rural Rocky View County

County Rocky View County

Province Alberta
Postal Code T1Z 0E9