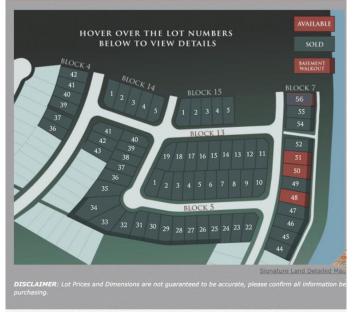

#### \$129,234

0 Bedroom, 0.00 Bathroom, Land on 0.12 Acres

Signature Falls, Grande Prairie, Alberta

Welcome home to Signature Falls! Community and family oriented lots located near a park, walking trails and schools. Build your dream home here! Plenty of lots to choose from. Call your Realtor today to find out more!

### **Community Information**

| Address     | 8622 72 Avenue  |
|-------------|-----------------|
| Subdivision | Signature Falls |
| City        | Grande Prairie  |
| County      | Grande Prairie  |
| Province    | Alberta         |
| Postal Code | T8X 0N9         |