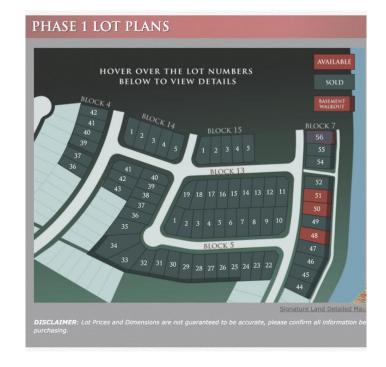

# \$129,255

0 Bedroom, 0.00 Bathroom, Land on 0.12 Acres

Signature Falls, Grande Prairie, Alberta

Welcome home to Signature Falls! Community and family oriented lots located near a park, walking trails and schools. Build your dream home here! Plenty of lots to choose from. Call your Realtor today to find out more!

# **Essential Information**

MLS® # A2095356 Price \$129,255

Bathrooms 0.00 Acres 0.12 Type Land

Sub-Type Residential Land

Status Active

Address 8626 72 Avenue
Subdivision Signature Falls
City Grande Prairie
County Grande Prairie