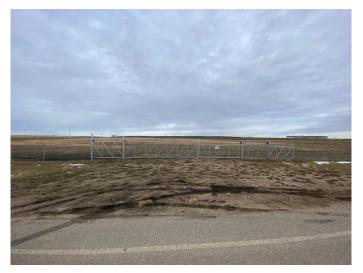

#### \$1,000,000

0 Bedroom, 0.00 Bathroom, Land on 10.00 Acres

NONE, Rural Ponoka County, Alberta

Lot #7. Own a 10 acre parcel of commercial land in the heart of Central Alberta in the County of Ponoka. Build your new business in a newly created subdivision with several large well established companies in a nice industrial area. Dirt work has been brought up to sub grade with some services to the lot line.