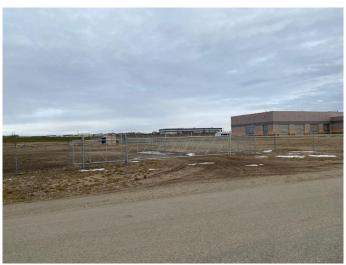

#### \$1,000,000

0 Bedroom, 0.00 Bathroom, Land on 10.00 Acres

NONE, Rural Ponoka County, Alberta

Lot 6. Own a 10 acre parcel of commercial land in the heart of Central Alberta in the County of Ponoka. Build your new business in a newly created subdivision with several large well established companies in a nice industrial area. Dirt work has been brought up to sub grade with some services to the lot line.