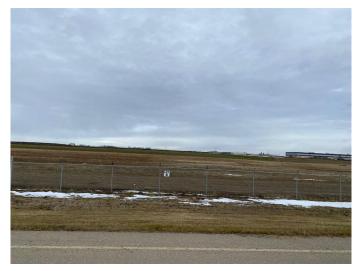

#### \$1,000,000

0 Bedroom, 0.00 Bathroom, Land on 10.00 Acres

NONE, Rural Ponoka County, Alberta

Lot 6. Own a 10 acre parcel of commercial land in the heart of Central Alberta in the County of Ponoka. Build your new business in a newly created subdivision with several large well established companies in a nice industrial area. Dirt work has been brought up to sub grade with some services to the lot line.