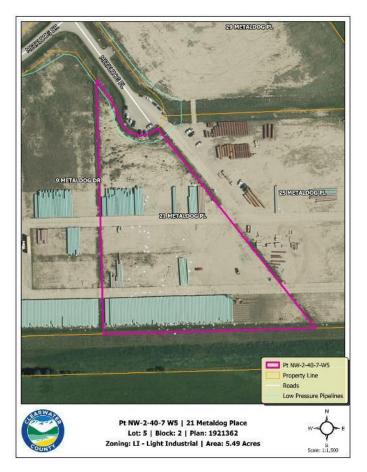

## \$329,400

0 Bedroom, 0.00 Bathroom, Land on 5.49 Acres

Metaldog Industrial Park, Rural Clearwater County, Alberta

21 METALDOG PLACE 5.49 ACRES -Metaldog Industrial Subdivision is located minutes northeast of Rocky Mountain House on Airport Road, situated on a ban-free road, and located within a mile of Alberta's High Load Corridor. Zoned LIGHT INDUSTRIAL DISTRICT "Ll― Metaldog Industrial Subdivision is 1 of the newest industrial subdivisions within Clearwater County (has been used for a pipe laydown yard for the past couple of years). All bare lots are serviced with 3 PHASE power and natural gas to property lines, and all roads within the subdivision are paved, (Note: private well & sewer systems will need to be installed at the purchaser's expense to suit individual requirements). Firepond is located within the subdivision. Prime location to establish, and grow your business. Immediate possession is available. The general purpose of this district is to accommodate and regulate small to medium-scale industrial operations, note a security suite as part of the main building is permitted as a discretionary use (this allows for an owner/operator or staff to live onsite for security purposes, and is at the discretion of the development officer). No development timeframes. Make your mark in CENTRAL ALBERTA! Multiple lots available for sale, parcel sizes between 3.83 acres - 8.72 acres (GST is applicable)

### **Essential Information**

MLS® # A2090702 Price \$329,400

Bathrooms 0.00
Acres 5.49
Type Land

Sub-Type Industrial Land

Status Active

# **Community Information**

Address 21 Metaldog Place

Subdivision Metaldog Industrial Park
City Rural Clearwater County

County Clearwater County

Province Alberta
Postal Code T4T 2A2

### **Additional Information**

Date Listed October 25th, 2023

Days on Market 526

Zoning LIGHT INDUSTRIAL