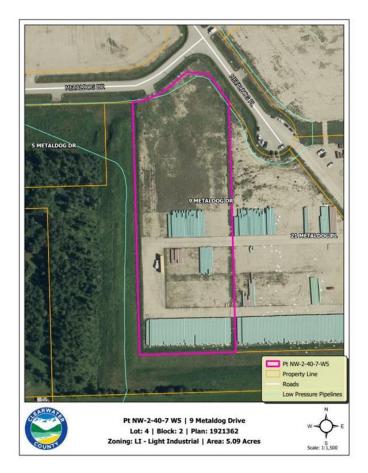

### \$305,400

0 Bedroom, 0.00 Bathroom, Land on 5.09 Acres

Metaldog Industrial Park, Rural Clearwater County, Alberta

9 METALDOG DRIVE 5.09 ACRES - Metaldog Industrial Subdivision is located minutes northeast of Rocky Mountain House on Airport Road, situated on a ban-free road, and located within a mile of Alberta's High Load Corridor. Zoned LIGHT INDUSTRIAL DISTRICT "Ll― Metaldog Industrial Subdivision is 1 of the newest industrial subdivisions within Clearwater County (has been used for a pipe laydown yard for the past couple of years). All bare lots are serviced with 3 PHASE power and natural gas to property lines, and all roads within the subdivision are paved, (Note: private well & sewer systems will need to be installed at the purchaser's expense to suit individual requirements). Firepond is located within the subdivision. Prime location to establish, and grow your business. Immediate possession is available. The general purpose of this district is to accommodate and regulate small to medium-scale industrial operations, note a security suite as part of the main building is permitted as a discretionary use (this allows for an owner/operator or staff to live onsite for security purposes, and is at the discretion of the development officer). No development timeframes. Make your mark in CENTRAL ALBERTA! Multiple lots available for sale, parcel sizes between 3.83 acres -8.72 acres (GST is applicable)

# **Community Information**

Address 9 Metaldog Drive

Subdivision Metaldog Industrial Park

City Rural Clearwater County

County Clearwater County

Province Alberta
Postal Code T4T 2A2

### **Additional Information**

Date Listed October 25th, 2023

Days on Market 522

Zoning LIGHT INDUSTRIAL