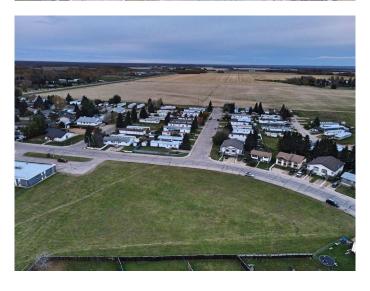

#### \$179,900

0 Bedroom, 0.00 Bathroom, Land on 1.52 Acres

NONE, High Prairie, Alberta

A 1.52 acre vacant - multi dwelling - building lot in the heart of High Prairie. In close proximity to the schools, Hospital and downtown this would be an ideal location for a residential subdivision or apartment buildings. All utilities at roadside. Call, email or text today to find out more.