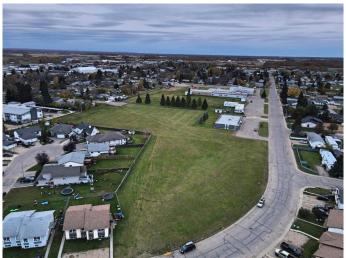

#### \$179,900

0 Bedroom, 0.00 Bathroom, Land on 1.52 Acres

NONE, High Prairie, Alberta

A 1.52 acre vacant - multi dwelling - building lot in the heart of High Prairie. In close proximity to the schools, Hospital and downtown this would be an ideal location for a residential subdivision or apartment buildings. All utilities at roadside. Call, email or text today to find out more.