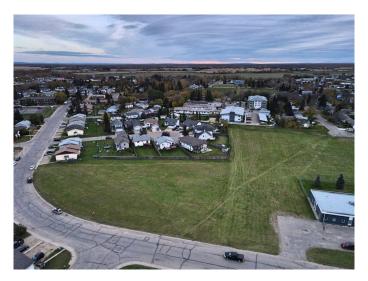

#### \$179,900

0 Bedroom, 0.00 Bathroom, Land on 1.52 Acres

NONE, High Prairie, Alberta

A 1.52 acre vacant - multi dwelling - building lot in the heart of High Prairie. In close proximity to the schools, Hospital and downtown this would be an ideal location for a residential subdivision or apartment buildings. All utilities at roadside. Call, email or text today to find out more.