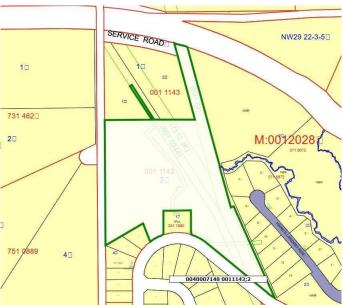

# **Community Information**

Address W:5 R:3 T:22 S:29 Q:nw Drive

Subdivision N/A

City Rural Foothills County

County Foothills County

Province Alberta
Postal Code ToL 1W0

## **Additional Information**

Date Listed September 12th, 2023

Days on Market 568

Zoning A