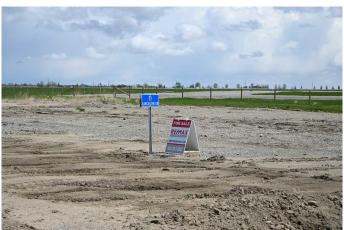

## \$65,000

0 Bedroom, 0.00 Bathroom, Land on 0.25 Acres

NONE, Claresholm, Alberta

INDUSTRIAL/COMMERCIAL/HOBBY AVIATION LOTS right next to the Airport TAXIWAY located at the CLARESHOLM AIRPORT. The Airport is serviced by a 900-METER MAIN RUNWAY (with lighting) and 900-METER CROSS-STRIP runway. 40 flights daily, currently a REGISTERED AERODOME. Over \$2 MILLION OF RECENT INVESTMENTS have been made to the airport incl: NEW ASPHALT TOPCOAT recently applied to MAIN RUNWAY, new LIGHTING, TIE-DOWN area, EMERGENCY CROSS STRIP, drainage improvements & more! All LOTS SERVICED TO THE PROPERTY LINE, and the developer would be responsible for all utility connections & construction of access to the municipal road and taxiway. The 0.25 of an ACRE lot is BIG enough to add your HANGAR or COMMERCIAL BAY as long as it has an aircraft hangar door located on the taxiway side of the structure. A restrictive covenant outlining the architectural requirements and land uses is attached to the title of the lands (see supplements). Vendor prepared to hold lot for 6 months with a \$5000 deposit while you request approval for building commitments WITH a FIRM SALE. Once POSSESSION is finalized, the developer must build within a 2-year period. PURCHASER to pave onto taxiway. The MD of Willow Creek has among the LOWEST TAX RATES IN SOUTHERN ALBERTA and property taxes are dependent upon the size of the structure and amenities. NO AIRPORT USER FEES = NO BRAINER!!

The airport is located only MINUTES from CLARESHOLM and is located conveniently an HOUR SOUTH OF CALGARY or 45 mins FROM LETHBRIDGE. LOT SIZE is 100 X 107 feet. The GST will be applicable on the Sale Price. This investment offers GREAT Value & TONS of potential for FUTURE EXPANSION. Please call your AGENT for an INFORMATION PACKAGE & see supplements for more info.