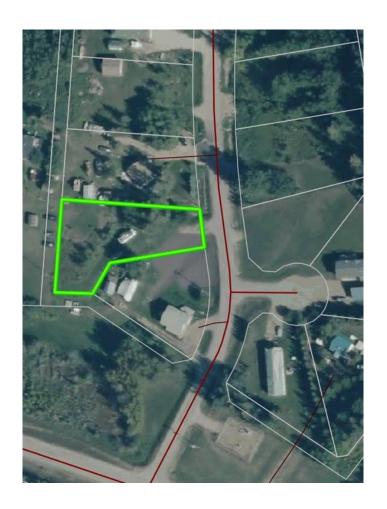

### \$79,999

0 Bedroom, 0.00 Bathroom, Land on 0.50 Acres

NONE, Lac La Biche County, Alberta

Back lot mission beach. cleared lot and ready for your home away from home. All paved roads lead to this affordable backlot at glorious Mission Beach. Lac La Biche lake is rated as one of the best walleye fishing lakes in Alberta. Ten minutes from town and a minute to the lake. Sale price is subject to GST

## **Community Information**

Address 67405,106 Mission Rd

Subdivision NONE

City Lac La Biche County

County Lac La Biche County

Province Alberta
Postal Code T0A2C2