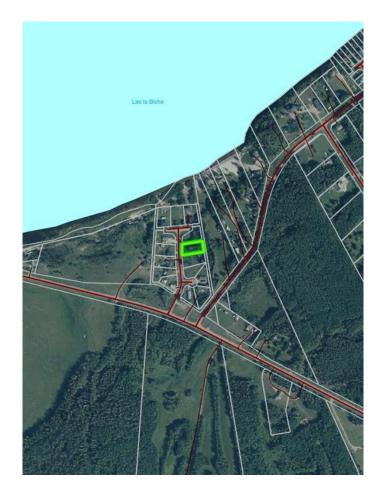

#### \$79,999

0 Bedroom, 0.00 Bathroom, Land on 0.50 Acres

NONE, Lac La Biche County, Alberta

Back lot mission beach. cleared lot and ready for your home away from home. All paved roads lead to this affordable backlot at glorious Mission Beach. Lac La Biche lake is rated as one of the best walleye fishing lakes in Alberta. Ten minutes from town and a minute to the lake. Sale price is subject to GST

#### **Community Information**

| Address     | 67405,113 Mission Rd |
|-------------|----------------------|
| Subdivision | NONE                 |
| City        | Lac La Biche County  |
| County      | Lac La Biche County  |
| Province    | Alberta              |
| Postal Code | T0A 2C2              |