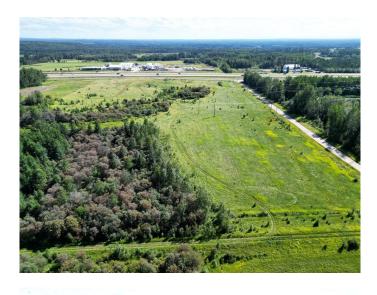

## \$475,000

0 Bedroom, 0.00 Bathroom, Land on 19.94 Acres

NONE, Rural Yellowhead County, Alberta

Prime Commercial Land for development located less than 2 kms West of the Town of Edson. Property is zoned CD (Commercial District) and has direct Highway 16 exposure! Seller will consider a Lease for equipment storage and/or camp with Yellowhead County approval.