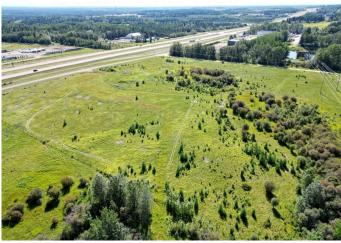

## \$475,000

0 Bedroom, 0.00 Bathroom, Land on 19.94 Acres

NONE, Rural Yellowhead County, Alberta

Prime Commercial Land for development located less than 2 kms West of the Town of Edson. Property is zoned CD (Commercial District) and has direct Highway 16 exposure! Seller will consider a Lease for equipment storage and/or camp with Yellowhead County approval.