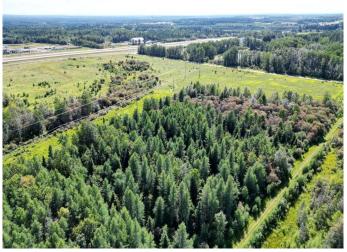

## \$475,000

0 Bedroom, 0.00 Bathroom, Land on 19.94 Acres

NONE, Rural Yellowhead County, Alberta

Prime Commercial Land for development located less than 2 kms West of the Town of Edson. Property is zoned CD (Commercial District) and has direct Highway 16 exposure! Seller will consider a Lease for equipment storage and/or camp with Yellowhead County approval.