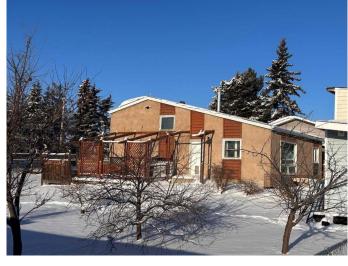

# \$109,900 - 5044 50 Street, Islay

MLS® #A2062733

## \$109,900

4 Bedroom, 2.00 Bathroom, 1,066 sqft Residential on 0.30 Acres

Islay, Islay, Alberta

Welcome to Islay! This bi-level home features over 1,100 square feet on 3 levels. Located on a double lot, the backyard has 2 storage sheds, garden area, fire pit, is fenced for kids and a dog and has enough parking for an RV or room to build a garage. The main floor features a bright eat in kitchen and a large living room. The three bedrooms up are all great size and perfect for first-time home buyers looking to start a family or those down-sizing. Off the main and down a few stairs, you have a large family room, a potential 4th bedroom/office/work out area, 3 piece bathroom and laundry room. Islay is a Hamlet community and is located 20 minutes to Vermilion or Kitscoty and school bus pick up is available.

#### **Exterior**

Exterior Features Fire Pit, Garden

Lot Description Back Lane, Back Yard, Fruit Trees/Shrub(s), Lawn

Roof Asphalt Shingle Construction Mixed, Stucco

Foundation Poured Concrete