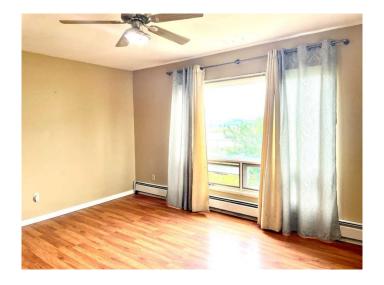

## \$109,900

4 Bedroom, 2.00 Bathroom, 1,066 sqft Residential on 0.30 Acres

Islay, Islay, Alberta

Welcome to Islay! This bi-level home features over 1,100 square feet on 3 levels. Located on a double lot, the backyard has 2 storage sheds, garden area, fire pit, is fenced for kids and a dog and has enough parking for an RV or room to build a garage. The main floor features a bright eat in kitchen and a large living room. The three bedrooms up are all great size and perfect for first-time home buyers looking to start a family or those down-sizing. Off the main and down a few stairs, you have a large family room, a potential 4th bedroom/office/work out area, 3 piece bathroom and laundry room. Islay is a Hamlet community and is located 20 minutes to Vermilion or Kitscoty and school bus pick up is available.

## Interior

Interior Features Ceiling Fan(s), Central Vacuum

Appliances Dishwasher, Electric Stove, Refrigerator, Range Hood, Washer/Dryer

Heating Boiler
Cooling None
Has Basement Yes

Basement Full, Partially Finished