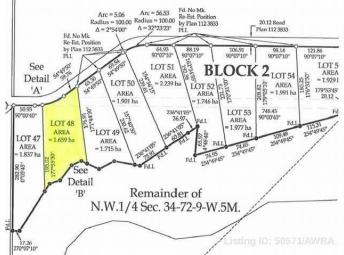

### \$68,250

0 Bedroom, 0.00 Bathroom, Land on 4.10 Acres

NONE, Rural Big Lakes County, Alberta

Swan Valley Estates, Lot 48, 4.01 Acres with municipal water, and power to the property lines. Only 3 kms off Hwy 2 & 33. Enjoy the space you're looking for a nice commuting distance, or use as a vacation property with many municipal boat launches in the area. Development restrictions are minimal in the subdivision, and already are almost 50% sold, only 5 parcels left.

# **Community Information**

| Address     | 48 Swan Valley Estates |
|-------------|------------------------|
| Subdivision | NONE                   |
| City        | Rural Big Lakes County |
| County      | Big Lakes County       |
| Province    | Alberta                |
| Postal Code | T0G 1K0                |