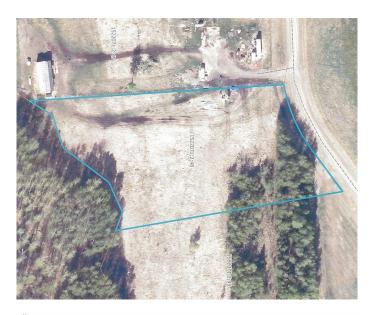

### \$68,250

0 Bedroom, 0.00 Bathroom, Land on 4.10 Acres

NONE, Rural Big Lakes County, Alberta

Swan Valley Estates, Lot 48, 4.01 Acres with municipal water, and power to the property lines. Only 3 kms off Hwy 2 & 33. Enjoy the space you're looking for a nice commuting distance, or use as a vacation property with many municipal boat launches in the area. Development restrictions are minimal in the subdivision, and already are almost 50% sold, only 5 parcels left.