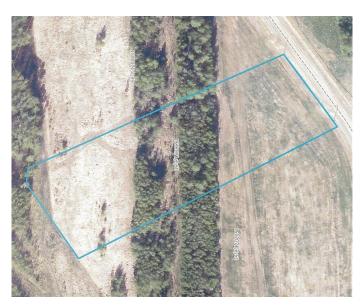

#### \$68,250

0 Bedroom, 0.00 Bathroom, Land on 4.70 Acres

NONE, Rural Big Lakes County, Alberta

Swan Valley Estates, Lot 50, 4.7 Acres with municipal water, and power to the property lines. Only 3 kms off Hwy 2 & 33. Enjoy the space you're looking for a nice commuting distance, or use as a vacation property with many municipal boat launches in the area. Development restrictions are minimal in the subdivision, and already are almost 50% sold, only 5 parcels left.

## **Community Information**

| Address     | 50 Swan Valley Estates |
|-------------|------------------------|
| Subdivision | NONE                   |
| City        | Rural Big Lakes County |
| County      | Big Lakes County       |
| Province    | Alberta                |
| Postal Code | T0G 1K0                |