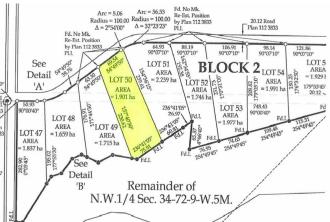

#### \$68,250

0 Bedroom, 0.00 Bathroom, Land on 4.70 Acres

NONE, Rural Big Lakes County, Alberta

Swan Valley Estates, Lot 50, 4.7 Acres with municipal water, and power to the property lines. Only 3 kms off Hwy 2 & 33. Enjoy the space you're looking for a nice commuting distance, or use as a vacation property with many municipal boat launches in the area. Development restrictions are minimal in the subdivision, and already are almost 50% sold, only 5 parcels left.

## **Community Information**

| Address     | 50 Swan Valley Estates |
|-------------|------------------------|
| Subdivision | NONE                   |
| City        | Rural Big Lakes County |
| County      | Big Lakes County       |
| Province    | Alberta                |
| Postal Code | T0G 1K0                |