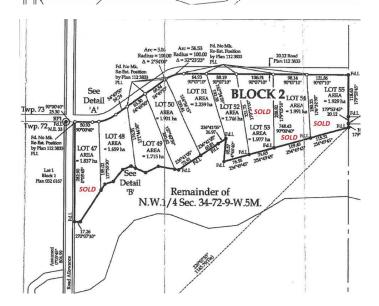

#### \$68,250

0 Bedroom, 0.00 Bathroom, Land on 4.70 Acres

NONE, Rural Big Lakes County, Alberta

Swan Valley Estates, Lot 50, 4.7 Acres with municipal water, and power to the property lines. Only 3 kms off Hwy 2 & 33. Enjoy the space you're looking for a nice commuting distance, or use as a vacation property with many municipal boat launches in the area. Development restrictions are minimal in the subdivision, and already are almost 50% sold, only 5 parcels left.

## **Community Information**

| Address     | 50 Swan Valley Estates |
|-------------|------------------------|
| Subdivision | NONE                   |
| City        | Rural Big Lakes County |
| County      | Big Lakes County       |
| Province    | Alberta                |
| Postal Code | T0G 1K0                |