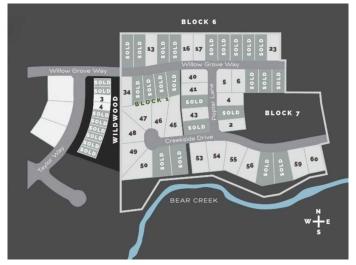

# \$325,000 - 7956 Creekside Drive, Rural Grande Prairie No. 1, County of

MLS® #A2048916

#### \$325,000

0 Bedroom, 0.00 Bathroom, Land on 0.86 Acres

Taylor Estates, Rural Grande Prairie No. 1, County of, Alberta

Taylor Estates, the most sought after address in the Peace; Taylor Estates affords you all of the convenience of city living and all the comfort of country life in this well-planned community. On the Southwest edge of the city, in the County of Grande Prairie, large rural estate properties are situated on the banks of Bear Creek. Choose your lot, choose your builder, and get started on your Dream Home in Taylor Estates.

### **Community Information**

Address 7956 Creekside Drive

Subdivision Taylor Estates

City Rural Grande Prairie No. 1, Q

County Grande Prairie No. 1, County of

Province Alberta
Postal Code T8W 0H3