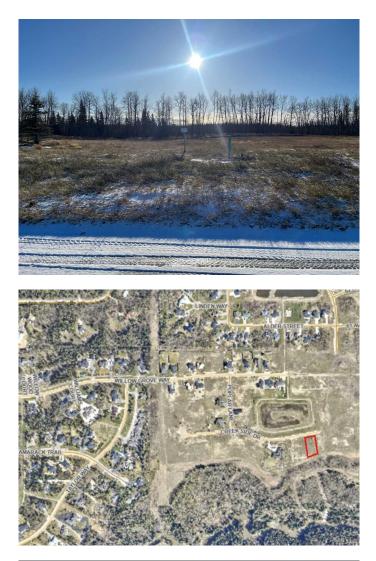

# \$395,000 - 7915 Creekside Drive, Rural Grande Prairie No. 1, County of

MLS® #A2048888

## \$395,000

0 Bedroom, 0.00 Bathroom, Land on 0.73 Acres

Taylor Estates, Rural Grande Prairie No. 1, County of, Alberta

Taylor Estates, the most sought after address in the Peace; Taylor Estates affords you all of the convenience of city living and all the comfort of country life in this well-planned community. On the Southwest edge of the city, in the County of Grande Prairie, large rural estate properties are situated on the banks of Bear Creek. Choose your lot, choose your builder, and get started on your Dream Home in Taylor Estates.

### **Community Information**

| Address     | 7915 Creekside Drive          |    |
|-------------|-------------------------------|----|
| Subdivision | Taylor Estates                |    |
| City        | Rural Grande Prairie No. 1, 0 |    |
| County      | Grande Prairie No. 1, County  | OT |
| Province    | Alberta                       |    |
| Postal Code | T8W 0H3                       |    |