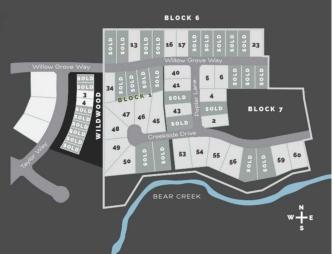

# \$395,000 - 7915 Creekside Drive, Rural Grande Prairie No. 1, County of

MLS® #A2048888

## \$395,000

0 Bedroom, 0.00 Bathroom, Land on 0.73 Acres

Taylor Estates, Rural Grande Prairie No. 1, County of, Alberta

Taylor Estates, the most sought after address in the Peace; Taylor Estates affords you all of the convenience of city living and all the comfort of country life in this well-planned community. On the Southwest edge of the city, in the County of Grande Prairie, large rural estate properties are situated on the banks of Bear Creek. Choose your lot, choose your builder, and get started on your Dream Home in Taylor Estates.

### **Community Information**

| Address     | 7915 Creekside Drive          |    |
|-------------|-------------------------------|----|
| Subdivision | Taylor Estates                |    |
| City        | Rural Grande Prairie No. 1, 0 |    |
| County      | Grande Prairie No. 1, County  | OT |
| Province    | Alberta                       |    |
| Postal Code | T8W 0H3                       |    |