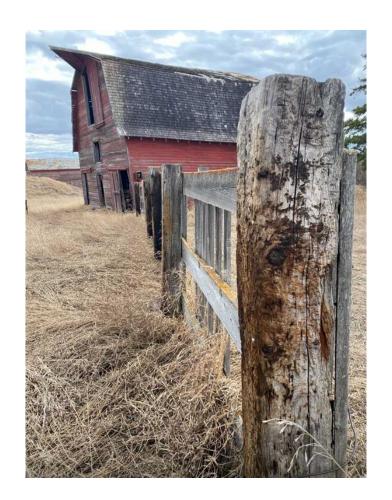

## \$109,900

0 Bedroom, 0.00 Bathroom, Land on 8.01 Acres

NONE, Rural Provost No. 52, M.D. of, Alberta

This land is perfect for the family looking to build on a nice, private area. It is spacious, beautiful, peaceful and waiting for you to enjoy! The two door garage that is situated on the property is a great space for parking and storage! Also on the property, is two other out buildings, a barn and a shed. This property is fully serviced, meaning it is ready for your personal touch to become a home! The land is very close to the tranquil community of Hayter, within walking distance. It is also a very short 8 minute drive to Provost where you will find your main amenities. This beautiful and affordable piece of land is a must see! As you look over the fields you will be sure to envision the enjoyment this property could bring to you and your future.

**Exterior** 

Lot Description Brush, Lawn, Private

**Additional Information** 

Date Listed April 27th, 2023

Days on Market 708

Zoning Hamlet Reserve District

**Listing Details** 

Listing Office ROYAL LEPAGE WRIGHT CHO