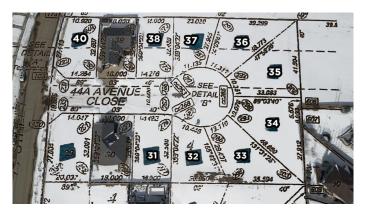

# \$170,170 - 7208 44 A Avenueclose, Camrose

MLS® #A2033585

#### \$170,170

0 Bedroom, 0.00 Bathroom, Land on 0.14 Acres

West Park, Camrose, Alberta

Don't let the lack of inventory get you down! This is an excellent opportunity to build your dream home!!! This location boasts excellent walkability to shopping, dining, banking and medical access. These lots are a generous size and will fit a bungalow if you require one level design. Don't miss out on this coveted location.

## **Community Information**

Address 7208 44 A Avenueclose

Subdivision West Park
City Camrose
County Camrose
Province Alberta
Postal Code T4V 5E2