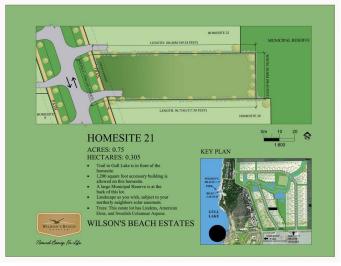

#### \$165,000

0 Bedroom, 0.00 Bathroom, Land on 0.75 Acres

Wilson's Beach Estates, Rural Lacombe County, Alberta

Premiere community and location in Central Alberta! Perfect spot to build your desired property on a 0.75 acre Estate lot! This community is close to Gull Lake on the Southeast side, treed for privacy, and environmentally friendly. There is an environmental reserve nearby & activity-packed playground in Anderson park, an underrated gem that is perfect for families of all ages. The Wilson's Beach Estates & Lacombe County integrated trail system is an awesome amenity allowing resident's to take full advantage of the paved paths, access all of the community and surrounding area easily. Only a 5 min walk to Gull Lake makes activities such as boating, camping, fishing, swimming, and skating a daily possibility! The developers & current residents have been working hard to provide an amazing community atmosphere and look forward to sharing the experience with new owners. These are just a few of the details to be shared, there is more information regarding building sites, architectural guidelines, utilities and more available! Please contact the listing agent for more info and pricing!

**Essential Information** 

MLS® #

A2023742

| Price     | \$165,000        |
|-----------|------------------|
| Bathrooms | 0.00             |
| Acres     | 0.75             |
| Туре      | Land             |
| Sub-Type  | Residential Land |
| Status    | Active           |

## **Community Information**

| Address                    | 25, 28124 Township Road 412                       |
|----------------------------|---------------------------------------------------|
| Subdivision                | Wilson's Beach Estates                            |
| City                       | Rural Lacombe County                              |
| County                     | Lacombe County                                    |
| Province                   | Alberta                                           |
| Postal Code                | T4L 0J6                                           |
| City<br>County<br>Province | Rural Lacombe County<br>Lacombe County<br>Alberta |