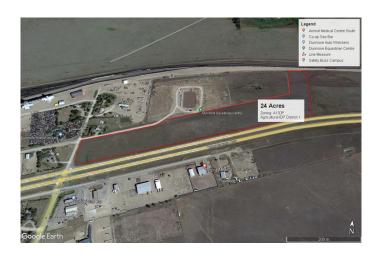

## \$1,745,000

0 Bedroom, 0.00 Bathroom, Land on 24.00 Acres

Dunmore Industrial, Dunmore, Alberta

24 Acres in the hamlet of Dunmore with #1 highway frontage across highway from the Co op gas bar and bulk fuel card lock. Raw land ready for development with high traffic exposure.

### **Additional Information**

Date Listed December 21st, 2022

Days on Market 841

Zoning A1IDP