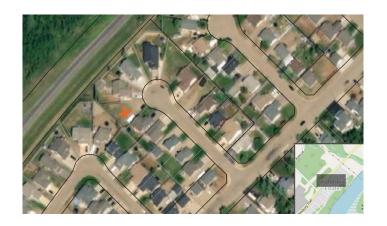

#### \$65,000

0 Bedroom, 0.00 Bathroom, Land on 0.15 Acres

Shaftesbury Estates, Peace River, Alberta

Here is one of the best priced lots in one of the newer neighborhoods in Peace River. Located in Shaftesbury Estates, this lot is located at the end of a quiet cul-de-sac. It is pie shaped and measures just over 6,500 sq ft. Surrounded by nice houses and great neighbors, this is one lot you need to take a closer look at if building a home is in your future!