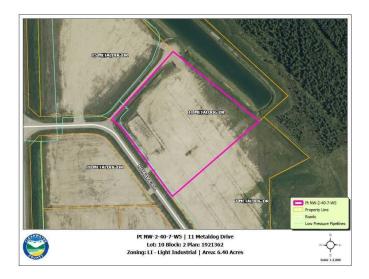

#### \$352,000

0 Bedroom, 0.00 Bathroom, Land on 6.40 Acres

Metaldog Industrial Park, Rural Clearwater County, Alberta

- 11 METALDOG DRIVE 6.4 ACRES -Metaldog Industrial Subdivision is located minutes northeast of Rocky Mountain House on Airport Road, situated on a ban-free road, and located within a mile of Alberta's High Load Corridor. Zoned LIGHT INDUSTRIAL DISTRICT "Ll― Metaldog Industrial Subdivision is 1 of the newest industrial subdivisions within Clearwater County (has been used for a pipe laydown yard for the past couple of years). All bare lots are serviced with power and natural gas to property lines, and all roads within the subdivision are paved, (Note: private well & sewer systems will need to be installed at the purchaser's expense to suit individual requirements). Firepond is located within the subdivision. Prime location to establish, and grow your business. Immediate possession is available. The general purpose of this district is to accommodate and regulate small to medium-scale industrial operations, note a security suite as part of the main building is permitted as a discretionary use (this allows for an owner/operator or staff to live onsite for security purposes, and is at the discretion of the development officer). No development timeframes. Parcel sizes available range in size from 3.83 acres - 8.01 acres and are NEWLY priced. Make your mark in CENTRAL ALBERTA! (GST is applicable)

### **Community Information**

| Address     | 11 Metaldog Drive        |
|-------------|--------------------------|
| Subdivision | Metaldog Industrial Park |
| City        | Rural Clearwater County  |
| County      | Clearwater County        |
| Province    | Alberta                  |
| Postal Code | T4T 2A2                  |
|             |                          |

# **Additional Information**

| Date Listed    | September 22nd, 2022 |
|----------------|----------------------|
| Days on Market | 923                  |
| Zoning         | LIGHT INDUSTRIAL     |