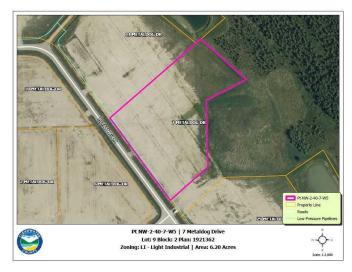

## \$341,000

0 Bedroom, 0.00 Bathroom, Land on 6.20 Acres

Metaldog Industrial Park, Rural Clearwater County, Alberta

7 METALDOG DRIVE 6.2 ACRES - Metaldog Industrial Subdivision is located minutes northeast of Rocky Mountain House on Airport Road, situated on a ban-free road, and located within a mile of Alberta's High Load Corridor. Zoned LIGHT INDUSTRIAL DISTRICT "Ll― Metaldog Industrial Subdivision is 1 of the newest industrial subdivisions within Clearwater County (has been used for a pipe laydown yard for the past couple of years). All bare lots are serviced with 3 PHASE power and natural gas to property lines, and all roads within the subdivision are paved, (Note: private well & sewer systems will need to be installed at the purchaser's expense to suit individual requirements). A firepond is located within the subdivision. Prime location to establish, and grow your business. Immediate possession is available. The general purpose of this district is to accommodate and regulate small to medium-scale industrial operations, note a security suite as part of the main building is permitted as a discretionary use (this allows for an owner/operator or staff to live onsite for security purposes, and is at the discretion of the development officer). No development timeframes. Parcel sizes available range in size from 3.83 acres - 8.01 acres and are NEWLY priced. Make your mark in CENTRAL ALBERTA! (GST is applicable)

# **Community Information**

Address 7 Metaldog Drive

Subdivision Metaldog Industrial Park
City Rural Clearwater County

County Clearwater County

Province Alberta
Postal Code T4T 2A2

### **Additional Information**

Date Listed September 22nd, 2022

Days on Market 923

Zoning LIGHT INDUSTRIAL