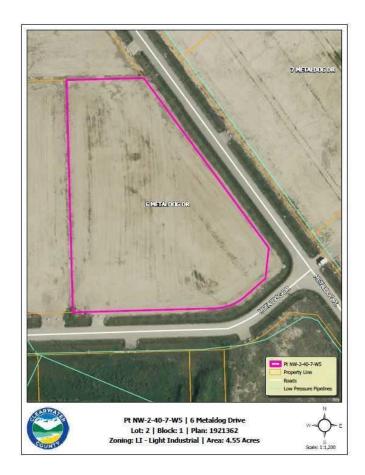

### \$250,250

0 Bedroom, 0.00 Bathroom, Land on 4.55 Acres

Metaldog Industrial Park, Rural Clearwater County, Alberta

6 METALDOG DRIVE 4.55 ACRES - Metaldog Industrial Subdivision is located minutes northeast of Rocky Mountain House on Airport Road, situated on a ban-free road, and located within a mile of Alberta's High Load Corridor. Zoned LIGHT INDUSTRIAL DISTRICT "Ll― Metaldog Industrial Subdivision is 1 of the newest industrial subdivisions within Clearwater County (has been used for a pipe laydown yard for the past couple of years). All bare lots are serviced with 3 PHASE power and natural gas to property lines, and all roads within the subdivision are paved, (Note: private well & sewer systems will need to be installed at the purchaser's expense to suit individual requirements). Firepond is located within the subdivision. Prime location to establish, and grow your business. Immediate possession is available. The general purpose of this district is to accommodate and regulate small to medium-scale industrial operations, note a security suite as part of the main building is permitted as a discretionary use (this allows for an owner/operator or staff to live onsite for security purposes, and is at the discretion of the development officer). No development timeframes. Parcel sizes available range in size from 3.83 acres - 8.01 acres and are NEWLY priced Make your mark in CENTRAL ALBERTA! (GST is applicable)

## **Community Information**

Address 6 Metaldog Drive

Subdivision Metaldog Industrial Park
City Rural Clearwater County

County Clearwater County

Province Alberta
Postal Code T4T 2A2

#### **Additional Information**

Date Listed September 22nd, 2022

Days on Market 923

Zoning LIGHT INDUSTRIAL