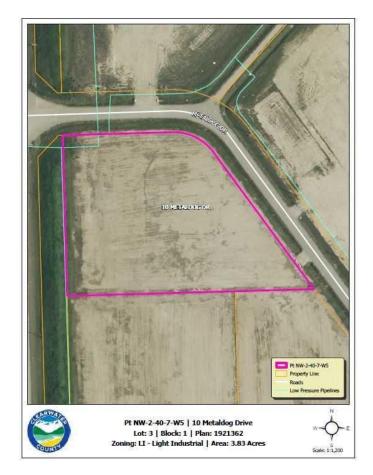

#### \$287,250

0 Bedroom, 0.00 Bathroom, Land on 3.83 Acres

Metaldog Industrial Park, Rural Clearwater County, Alberta

10 METALDOG DRIVE 3.83 ACRES -Metaldog Industrial Subdivision is located minutes northeast of Rocky Mountain House on Airport Road, situated on a ban-free road, and located within a mile of Alberta's High Load Corridor. Zoned Light Industrial (LI) Metaldog Industrial Subdivision is 1 of the newest industrial subdivisions within Clearwater County (has been used for a pipe laydown yard for the past couple of years). This parcel is serviced with 3 PHASE power and natural gas to property lines, to be serviced at the purchaser's expense with private well & sewer systems to suit individual requirements. Firepond is located within the subdivision. Prime location to establish, and grow your business. Immediate possession is available. The general purpose of this district is to accommodate and regulate small to medium-scale industrial operations, note a security suite as part of the main building is permitted as a discretionary use (this allows for an owner/operator or staff to live onsite for security purposes, and is at the discretion of the development officer). No development timeframes. Parcel sizes available range in size from 3.83 acres - 8.01 acres and are **NEWLY** priced

#### **Community Information**

Address 10 Metaldog Drive

Subdivision Metaldog Industrial Park

City Rural Clearwater County

County Clearwater County

Province Alberta

Postal Code T4T 2A2

#### **Additional Information**

Date Listed September 22nd, 2022

Days on Market 922

Zoning LIGHT INDUSTRIAL