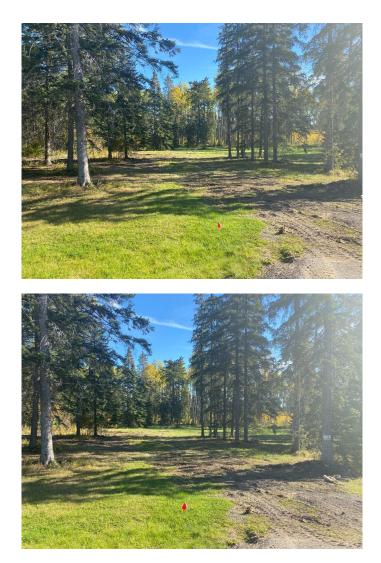

#### \$170,100

0 Bedroom, 0.00 Bathroom, Land on 1.40 Acres

NONE, Rural Clearwater County, Alberta

Discover the perfect blend of tranquility and convenience in our stunning subdivision of executive one acre parcels, Diamond Willow Estates, located just outside of the growing community of Rocky Mountain House. This exclusive development offers a unique opportunity to own a piece of paradise, ideal for those seeking space and serenity. Situated minutes away from Rocky, residents will appreciate the proximity to local amenities including shopping, dining, schools, and healthcare facilities with pavement to your driveway. The location combines rural charm with urban accessibility, making it an ideal choice for families and individuals alike. Lot 14, 202 High Timber Place is tucked away in Diamonds Willows cul-de-sac offering community living in a country setting and is thoughtfully designed to provide flexibility for various home designs and outdoor activities on 1.41 acres of open front and treed backyard. Each lot is equipped with gas, power, and water to the lot line, making it easy to connect utilities as you build your new home. For the communal septic system, a 2 stage Tank Effluent Pump system is required, please see attached documents. Residents can enjoy a beautifully landscaped communal recreation conservation area featuring a serene pond, perfect for relaxation or recreational activities. A homeowner's association is in place to maintain all common

## Exterior

Lot Description Treed