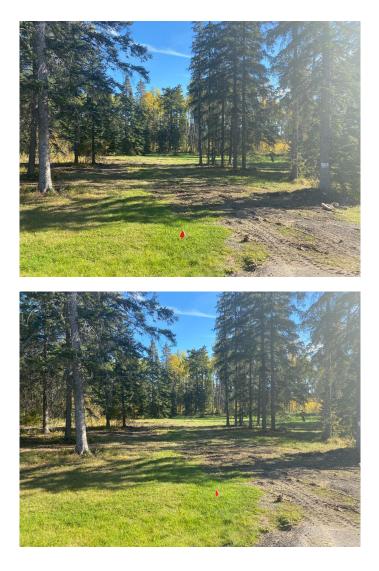

#### \$191,100

0 Bedroom, 0.00 Bathroom, Land on 1.23 Acres

NONE, Rural Clearwater County, Alberta

Discover the perfect blend of tranquility and convenience in our stunning subdivision of executive one acre parcels, Diamond Willow Estates, located just outside of the growing community of Rocky Mountain House. This exclusive development offers a unique opportunity to own a piece of paradise, ideal for those seeking space and serenity. Situated minutes away from Rocky, residents will appreciate the proximity to local amenities including shopping, dining, schools, and healthcare facilities with pavement to your driveway. The location combines rural charm with urban accessibility, making it an ideal choice for families and individuals alike. Lot 11, 201 High Timber Place is in Diamonds Willows cul-de-sac offering community living in a country setting and is thoughtfully designed to provide flexibility for various home designs and outdoor activities on 1.23 acres of open front and treed backyard. Each lot is equipped with gas, power, and water to the lot line, making it easy to connect utilities as you build your new home. For the communal septic system, a 2 stage Tank Effluent Pump system is required, please see attached documents. Residents can enjoy a beautifully landscaped communal recreation conservation area featuring a serene pond, perfect for relaxation or recreational activities. Come explore the peace, comfort, and convenience of West Country living. Diamond Willows Estates,