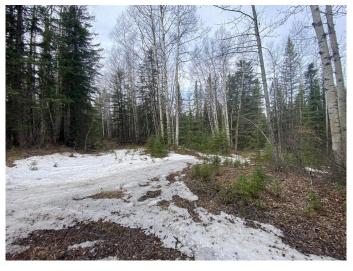

#### \$59,000

0 Bedroom, 0.00 Bathroom, Land on 7.50 Acres

NONE, Rural Yellowhead County, Alberta

Recreational property located in Yellowhead County. The property is 7.5 acres with no public access. There is a trail along the property. There is an old cabin base that currently sits along the trail. Property is approximately 30m (100 feet ) wide by 1km long