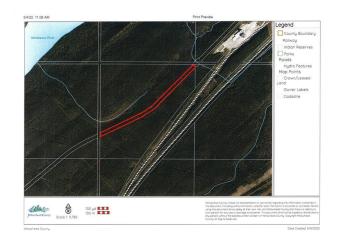

#### \$59,000

0 Bedroom, 0.00 Bathroom, Land on 7.50 Acres

NONE, Rural Yellowhead County, Alberta

Recreational property located in Yellowhead County. The property is 7.5 acres with no public access. There is a trail along the property. There is an old cabin base that currently sits along the trail. Property is approximately 30m (100 feet ) wide by 1km long

### **Community Information**

Address 5-23-52-20 Nw

Subdivision NONE

City Rural Yellowhead County

County Yellowhead County

Province Alberta

Postal Code T7V 1A0