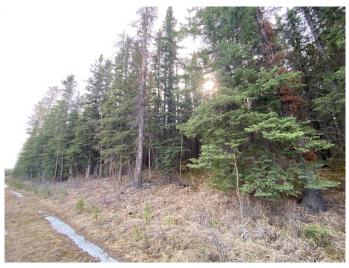

### \$149,900

0 Bedroom, 0.00 Bathroom, Land on 29.36 Acres

NONE, Rural Yellowhead County, Alberta

Recreational property for sale in Yellowhead County. The property runs along the south side of a CN rail line. As an added bonus, the property has a creek running across it. There is no public road access to this property. The property is approximately 61 meters (200 feet) wide by 2km long