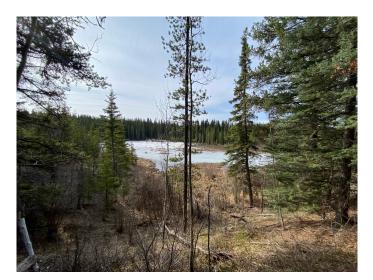

### \$149,900

0 Bedroom, 0.00 Bathroom, Land on 29.36 Acres

NONE, Rural Yellowhead County, Alberta

Recreational property for sale in Yellowhead County. The property runs along the south side of a CN rail line. As an added bonus, the property has a creek running across it. There is no public road access to this property. The property is approximately 61 meters (200 feet) wide by 2km long