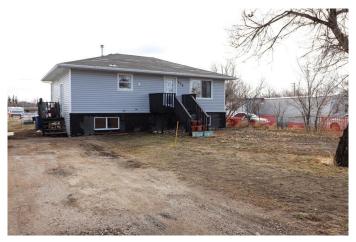

### \$275,000

3 Bedroom, 1.00 Bathroom, 932 sqft Residential on 0.67 Acres

NONE, Suffield, Alberta

Located on 9 lots in Suffield AB, is a nice home with 3 bedrooms and 1 bathroom up. Home is 886 sqft interior. Lot is a total of 29250 sqft. Title Insurance is offered in lieu of a Real Property Report.

#### **Exterior**

Exterior Features Other

Lot Description Back Yard

Roof Asphalt Shingle

Construction Wood Frame

Foundation Poured Concrete