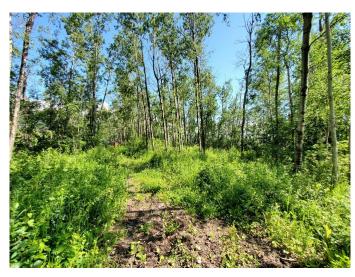

## \$149,000

0 Bedroom, 0.00 Bathroom, Land on 0.51 Acres

NONE, Plamondon, Alberta

Welcome to AMITY BEACH where there are NO BUILDING RESTRICTIONS AND RV'S PERMITTED!! This lot has recently been opened up by mulching those trees out of your way. Now is the perfect time to come and see where your RV is going to park. Located on the west shores of Lac La Biche lake near Plamondon White Sands resort, this is the deepest part of the lake where you won't need to put 10 lengths of dock to get to your boat lift. These lots are just 2.5 hours south of Fort McMurray or 2 hours drive north of Edmonton. With mature trees and lakefront access to a white sandy beach, this is the place where you are going to want to spend your summer days..... OR maybe you want to camp here for now and plan to build on this site for your retirement? The options are endless! This .50 acre lot has a slight slope to the lake, 114 feet of lakeshore and power and gas at the property line. GST applicable