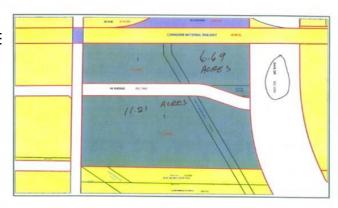

## \$1,681,500

0 Bedroom, 0.00 Bathroom, Land on 11.21 Acres

NONE, Whitecourt, Alberta

Prime downtown location and large lot for a strip mall or gas station restaurant grocery chain.,car dealership etc. Lot is basically gravel and top loaded ready for surfacing and building. all city services are on paved 49 ave. Vendor is a developer and prepared to complete the development. additional 6.69 acres across the road is part of the legal plan. A1143500

MLS® # A1143535 Price \$1,681,500

Bathrooms 0.00 Acres 11.21 Type Land

Sub-Type Commercial Land

Status Active