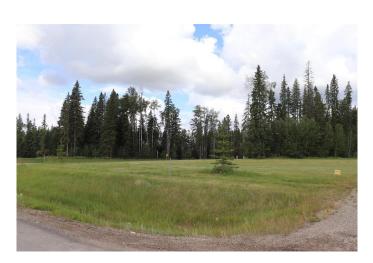

## \$85,000

0 Bedroom, 0.00 Bathroom, Land on 2.89 Acres

NONE, Rural Yellowhead County, Alberta

Gated Community in a private paved subdivision. The property has underground services to the property line which consists of power, gas, telephone and high speed internet. Each property owner responsible for the well and septic.