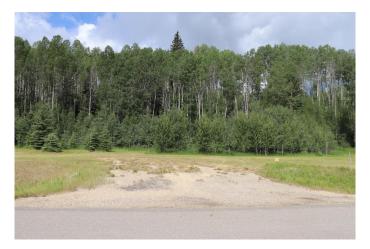

## \$119,000

0 Bedroom, 0.00 Bathroom, Land on 2.89 Acres

NONE, Rural Yellowhead County, Alberta

Gated Community. Private subdivision located about 2 miles east of Edson. Property includes underground services to property line which consists of power, gas, telephone and high speed internet. Property owners are responsible for septic and well.