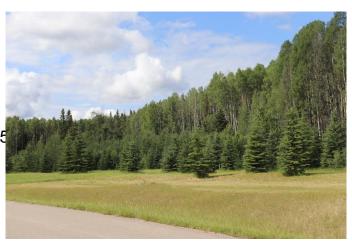

## \$119,000

0 Bedroom, 0.00 Bathroom, Land on 2.89 Acres

NONE, Rural Yellowhead County, Alberta

Gated Community. Private subdivision located about 2 miles east of Edson. Property includes underground services to property line which consists of power, gas, telephone and high speed internet. Property owners are responsible for septic and well.